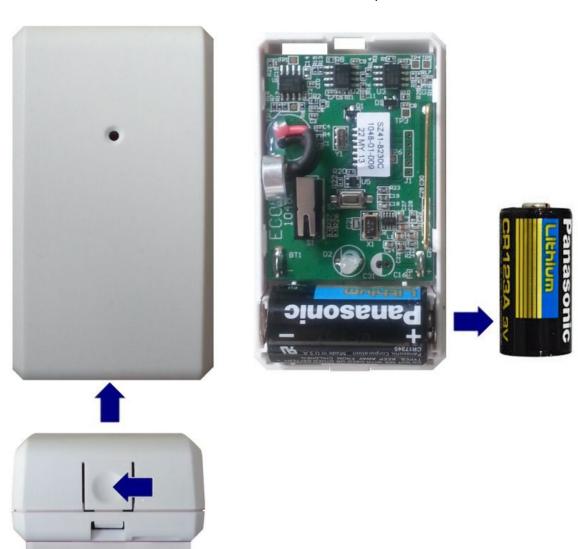

## Replacing the battery in a Firefighter Smoke/CO Sensor

**CAUTION!** Risk of explosion if battery is replaced by an incorrect type. Dispose of used batteries according to the manufacturer's instructions.

**WARNING!** This product contains a coin battery. If it is swallowed, it can cause severe internal burns in just 2 hours and can lead to death. Keep new and used batteries away from children. If the battery compartment does not close securely, stop using the product and keep it away from children. If you think batteries might have been swallowed or placed inside any part of the body, seek immediate medical attention.

Press end tab to remove cover, remove and replace CR123A Lithium battery